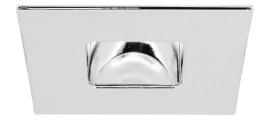

## **Light Characteristics**

Beam Angle45°Colour Rendering<br/>Index80Colour Temperature2700K Warm WhiteHalogen Equivalent<br/>Wattage75WLumens630 ImLumens Per Watt<br/>Page 1 of 290 Im/W

The **Blaze Square LED Downlight** is an IP64 fire rated downlight. Suitable for both domestic and commercial applications including bathroom usage, the Blaze Square LED downlight comes in a chrome finish, and includes integrated 7W dimmable CREE LED.

### **Key Features**

| t Aluminium | <ul> <li>Complies with October 2010 Part L regulations</li> <li>Waterproof, double insulated, IP64 - Part P</li> <li>Soundproof - Part E</li> <li>Fully dimmable with most triac dimmers</li> <li>Equivalent to 75W halogen</li> <li>Small and compact</li> <li>CREE LED.</li> <li>Built-in driver</li> </ul> |
|-------------|---------------------------------------------------------------------------------------------------------------------------------------------------------------------------------------------------------------------------------------------------------------------------------------------------------------|
| Diameter)   |                                                                                                                                                                                                                                                                                                               |
|             |                                                                                                                                                                                                                                                                                                               |
|             |                                                                                                                                                                                                                                                                                                               |
|             |                                                                                                                                                                                                                                                                                                               |
|             |                                                                                                                                                                                                                                                                                                               |
|             |                                                                                                                                                                                                                                                                                                               |
|             |                                                                                                                                                                                                                                                                                                               |
| Varm White  |                                                                                                                                                                                                                                                                                                               |
| 1           |                                                                                                                                                                                                                                                                                                               |
|             |                                                                                                                                                                                                                                                                                                               |