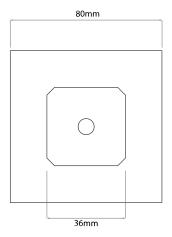

# GeneralColourChromeConstructionDie-CastDimmableYesIP RatingIP64DimmableYesDimensionsCut Out64mm (ELungth91mm

| Gutout          | C min (Bramere |
|-----------------|----------------|
| Length          | 81mm           |
| Minimum Ceiling | 70mm           |
| Depth           |                |
| Width           | 81mm           |