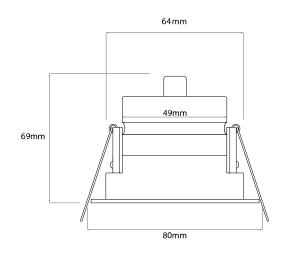

# GeneralColourChromeConstructionDie-CastDimmableYesIP RatingIP64DimmableYesDimensionsCut Out64mm (ELungth91mm

| Gutout          | C min (Bramere |
|-----------------|----------------|
| Length          | 81mm           |
| Minimum Ceiling | 70mm           |
| Depth           |                |
| Width           | 81mm           |