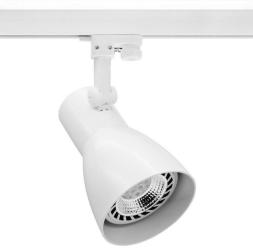

# Nose Three Circuit Track Lights

Big Nose PAR25 Three Circuit Track Spotlight 240V 100W White

## **TK3BN1001**

100W White Quicklink: Q3DEA

## General

Cap ES / E27 Colour White

Construction Pressed Steel /

Polycarbonate

Dimmable Yes
IP Rating IPO0

#### **Dimensions**

Head Diameter 97mm Head Length 50mm

### Electrical

Maximum Wattage 100W Voltage 240V

The **Big Nose 100W Three Circuit Track** is an adjustable track fitting spotlight used for general lighting.

Three circuit track lighting is a versatile and flexible lighting system commonly used in commercial and residential spaces. The singularity of this lighting track system is that each of the three circuits can be wired and controlled independently, allowing you to have different lighting configurations in the same space. This means you can have multiple sets of lights on the same track, each set with its own switch or dimmer control.