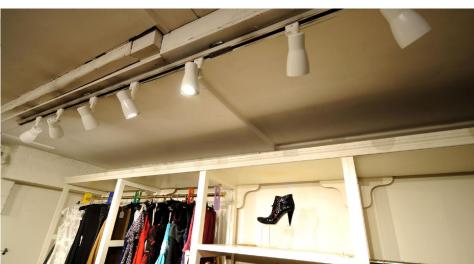

### Electrical

Maximum Wattage 100W Voltage 240V

The **Big Nose 100W Three Circuit Track** is an adjustable track fitting spotlight used for general lighting.

Three circuit track lighting is a versatile and flexible lighting system commonly used in commercial and residential spaces. The singularity of this lighting track system is that each of the three circuits can be wired and controlled independently, allowing you to have different lighting configurations in the same space. This means you can have multiple sets of lights on the same track, each set with its own switch or dimmer control.