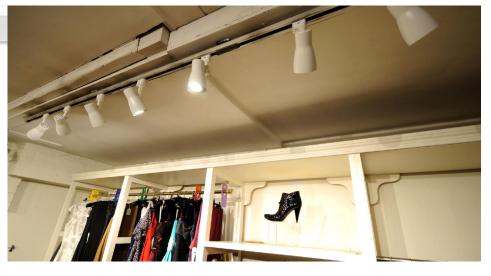

240V

The **Big Nose 100W Three Circuit Track** is an adjustable track fitting spotlight used for general lighting.

Three circuit track lighting is a versatile and flexible lighting system commonly used in commercial and residential spaces. The singularity of this lighting track system is that each of the three circuits can be wired and controlled independently, allowing you to have different lighting configurations in the same space. This means you can have multiple sets of lights on the same track, each set with its own switch or dimmer control.