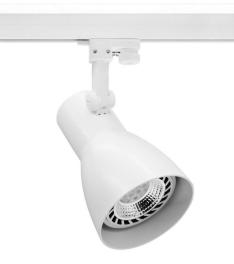

## Nose Three Circuit Track Lights Big Nose PAR25 Three Circuit Track Spotlight 240V 100W White

## TK3BN1001

100W White Quicklink: Q3DEA

## General

Voltage

| Сар             | ES/E27                           |
|-----------------|----------------------------------|
| Colour          | White                            |
| Construction    | Pressed Steel /<br>Polycarbonate |
| Dimmable        | Yes                              |
| IP Rating       | IP00                             |
| Dimensions      |                                  |
| Head Diameter   | 97mm                             |
| Head Length     | 50mm                             |
| Electrical      |                                  |
| Maximum Wattage | 100W                             |

240V

The **Big Nose 100W Three Circuit Track** is an adjustable track fitting spotlight used for general lighting.

Three circuit track lighting is a versatile and flexible lighting system commonly used in commercial and residential spaces. The singularity of this lighting track system is that each of the three circuits can be wired and controlled independently, allowing you to have different lighting configurations in the same space. This means you can have multiple sets of lights on the same track, each set with its own switch or dimmer control.