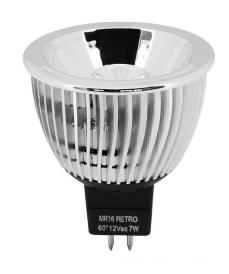

Colour Temperature 3000K Warm White

Halogen Equivalent 75W

Wattage

Lumens 630 lm 90 lm/W Lumens Per Watt

The Reality MR16 LED 7W is an LED lamp that matches a halogen lamp in terms of light source and aesthetics. This is achieved with the use of a single Cree LED chip with a reflector built around it.

The Reality MR16 LED is compatible with 12V halogen transformers.

Please Note: These LED lamps require the LED Dimdrive dimming driver to dim.

The MR16 Reality Lamp is equivalent to a 75W GU10 halogen lamp. It lasts for 25,000 hours and consumes just 7W.

## **Key Features**

- Replicates halogen refelctor
- LED positioned further back for anti glare
- Complies with October 2010 Part L regulations
- Equivalent to 75W GU10
- Fits MR16 lampholder
- Compatible with 12V halogen transformers