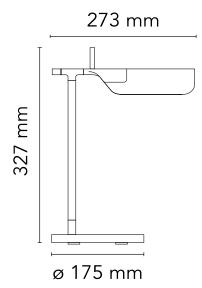

r Black
Construction Aluminium

Dimmable No

Dimmable No

### Dimensions

Cable Length 1600mm Height 327mm Width 273mm

#### Electrical

Maximum Wattage 5W Voltage 240V

## **Light Characteristics**

Colour Temperature 3000K Warm White

Lumens Per Watt 425 lm 85 lm/W



The **Tab Table Lamp** is a sleek and modern addition to any table top, designed by the renowned designers E. Barber & J. Osgerby for FLOS.

The body of the lamp is crafted from painted press fused aluminium, offering a sturdy and long-lasting design. The multi-LED diffuser is expertly crafted from PMMA material to ensure an even distribution of light, while also avoiding any multi-shadow or dazzling effects. The lamp's head is also rotatable by up to 45°, making it a versatile and flexible lighting solution for any room.