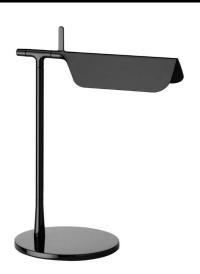

# **TAB T TABLE BLK**

Black 5W Quicklink: Q3DD5

#### General

Colour Black
Construction Aluminium

Dimmable No

Dimmable No

The body of the lamp is crafted from painted press fused aluminium, offering a sturdy and long-lasting design. The multi-LED diffuser is expertly crafted from PMMA material to ensure an even distribution of light, while also avoiding any multi-shadow or dazzling effects. The lamp's head is also rotatable by up to 45°, making it a versatile and flexible lighting solution for any room.