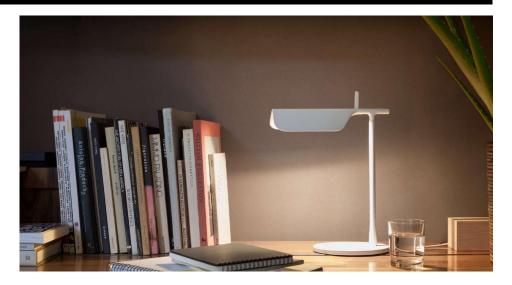

## **Light Characteristics**

Colour Temperature 3000K Warm White

Lumens Per Watt 425 lm 85 lm/W

The **Tab Table Lamp** is a sleek and modern addition to any table top, designed by the renowned designers E. Barber & J. Osgerby for FLOS.

The body of the lamp is crafted from painted press fused aluminium, offering a sturdy and long-lasting design. The multi-LED diffuser is expertly crafted from PMMA material to ensure an even distribution of light, while also avoiding any multi-shadow or dazzling effects. The lamp's head is also rotatable by up to 45°, making it a versatile and flexible lighting solution for any room.