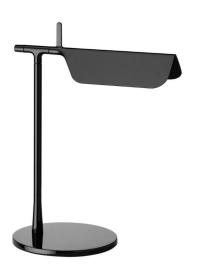

## **TAB T TABLE BLK**

Black 5W Quicklink: Q3DD5

# **Light Characteristics**

Colour Temperature 3000K Warm White

Lumens Per Watt 425 lm 85 lm/W

The **Tab Table Lamp** is a sleek and modern addition to any table top, designed by the renowned designers E. Barber & J. Osgerby for FLOS.

The body of the lamp is crafted from painted press fused aluminium, offering a sturdy and long-lasting design. The multi-LED diffuser is expertly crafted from PMMA material to ensure an even distribution of light, while also avoiding any multi-shadow or dazzling effects. The lamp's head is also rotatable by up to 45°, making it a versatile and flexible lighting solution for any room.