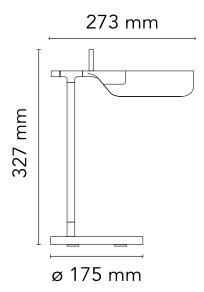

ur Black
Construction Aluminium

Dimmable No

Dimmable No

## Dimensions

Cable Length 1600mm Height 327mm Width 273mm

### Electrical

Maximum Wattage 5W Voltage 240V

# **Light Characteristics**

Colour Temperature 3000K Warm White

Lumens Per Watt 425 lm 85 lm/W



The **Tab Table Lamp** is a sleek and modern addition to any table top, designed by the renowned designers E. Barber & J. Osgerby for FLOS.

The body of the lamp is crafted from painted press fused aluminium, offering a sturdy and long-lasting design. The multi-LED diffuser is expertly crafted from PMMA material to ensure an even distribution of light, while also avoiding any multi-shadow or dazzling effects. The lamp's head is also rotatable by up to 45°, making it a versatile and flexible lighting solution for any room.