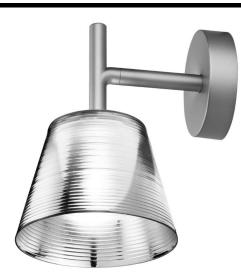

## **ROMEO BABEKW SIL**

33W Silver Quicklink: Q3DD2

## General

| General      |           |
|--------------|-----------|
| Сар          | SES/E14   |
| Colour       | Silver    |
| Construction | Aluminium |
|              |           |

## Dimensions

| Depth  | 150mm |
|--------|-------|
| Height | 170mm |
| Width  | 110mm |

## Electrical

Maximum Wattage 33W Voltage 240V

The Romeo Babe KS is a contemporary wall light created by designer Philippe Starck. Wall sconce providing diffused lighting. Injection-molded polycarbonate external diffuser completely finished with high-vacuum aluminization process. Gray painted die-cast aluminum diffuser and lamp support. Gray painted, injection-molded polycarbonate wall fitting and rose.