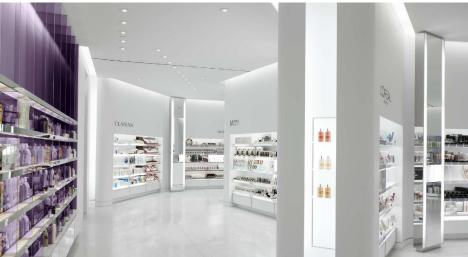

## **Light Characteristics**

Colour Rendering 80 Index

MonoRail, has a flexibility that makes them ideal for the retail environment.

The slim, linear LED lighting fixture can be snapped into place anywhere. The Power Rail has maximum capacity of 180W through its length and can be installed with just one power feed to a maximum run length of approximate 20 meter in a single row. The track can also supply power to other electronics.