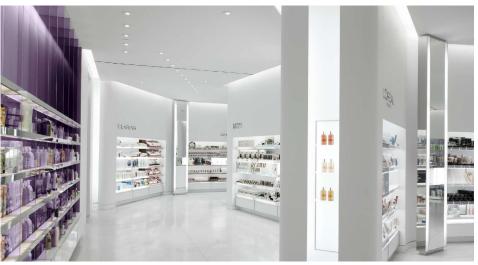

### **Light Characteristics**

Colour Rendering 80 Index

MonoRail, has a flexibility that makes them ideal for the retail environment.

The slim, linear LED lighting fixture can be snapped into place anywhere. The Power Rail has maximum capacity of 180W through its length and can be installed with just one power feed to a maximum run length of approximate 20 meter in a single row. The track can also supply power to other electronics.