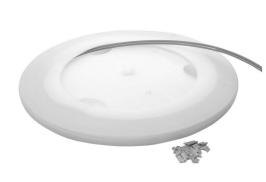

## LED Monorail Dimmable 20 Metre MonoRail Power Supply Track Grey 20000mm

## **MNR-RAIL 20M G**

Grey 20000mm Quicklink: Q3DB7

#### General

| Colour       | Grey       |
|--------------|------------|
| Construction | Aluminium  |
| Dimmable     | Yes        |
| IP Rating    | IP20       |
|              |            |
| Dimmable     | Yes        |
| Maximum      | 180W       |
| Connection   |            |
| Operating    | 0°C ~ 45°C |
| Temperature  |            |
| Dimensions   |            |
| Height       | 4.3mm      |
| Length       | 20m        |

The DVR Standard Brackets are included for mounting.

- Super Slim liner with power track
- Greatly extends the length of a run with a single power point
- Fixtures snaps onto power track with no breaks in light output
- To be used with constant voltage DC 24V driver Dimmable with available accessories

Please note, this product comes in a 20m reel.