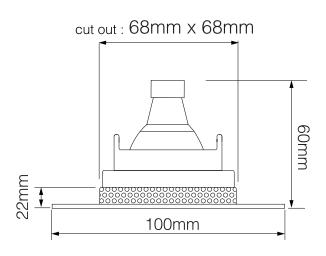

Dimmable Yes

**Dimensions** 

Cut Out 68 x 68mm (Length x

Width)

Length 62mm
Minimum Depth 60mm
Recessed Depth 22mm
Vertical Rotation 40°
Width 62mm

Electrical

Energy Efficiency A

Rating