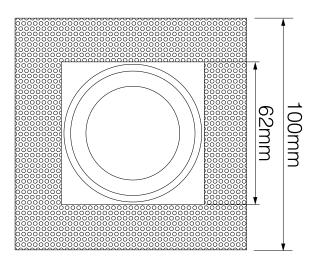

Dimmable Yes

**Dimensions** 

Cut Out 68 x 68mm (Length x

Width)

Length 62mm
Minimum Depth 60mm
Recessed Depth 22mm
Vertical Rotation 40°
Width 62mm

Electrical

Energy Efficiency A

Rating