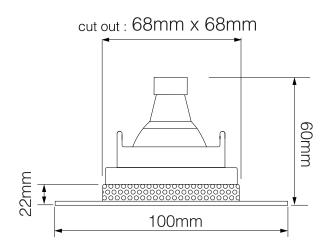

## General

| Сар                         | GU4/MR11                            |
|-----------------------------|-------------------------------------|
| Colour                      | White                               |
| Construction                | Die-Cast Aluminium<br>/ Steel Frame |
| Dimmable                    | Yes                                 |
| IP Rating                   | IP00                                |
| RAL Colour Code             | RAL 9010                            |
| Dimmable                    | Yes                                 |
| Dimensions                  |                                     |
| Cut Out                     | 68 x 68mm (Length x<br>Width)       |
| Length                      | 62mm                                |
| Minimum Depth               | 60mm                                |
| Recessed Depth              | 22mm                                |
| Vertical Rotation           | 40°                                 |
| Width                       | 62mm                                |
| Electrical                  |                                     |
| Energy Efficiency<br>Rating | А                                   |
| Maximum Wattage             | 3.5W                                |
| Power Factor                | 0.85                                |
| Voltage                     | 240V                                |
| Light Characteristics       |                                     |
| Beam Angle                  | 35°                                 |
| Colour Rendering            | 80                                  |
| Index<br>Page 1 of 2        |                                     |