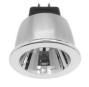

The **MR11 LED 3.5W** Lamp is equivalent to a 35W MR11 halogen lamp and, like a halogen lamp, is dimmable.

## **Key Features**

- Complies with October 2010 Part L regulations
- Fully dimmable with leading edge dimmers
- Equivalent to 35W MR11

Colour Temperature 3000K Warm White Halogen Equivalent 35W Wattage Lumens 320 lm Lumens Per Watt 91 lm/W