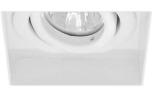

## Trimless Square Metal Trimless Square Adjustable Downlight MR11 LED Warm White (3000K) 3.5W (=35W) 35°

The **Trimless Downlight** is a fully adjustable downlight that is available in round or square, black or white. It is designed to be plastered into ceilings to give a **seamless** appearance. One of the advantages is that the downlight can be installed then plastered.