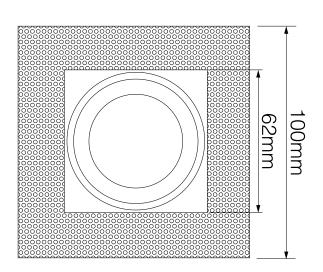

## General

| Сар                         | GU4/MR11                            |
|-----------------------------|-------------------------------------|
| Colour                      | White                               |
| Construction                | Die-Cast Aluminium<br>/ Steel Frame |
| Dimmable                    | Yes                                 |
| IP Rating                   | IP00                                |
| RAL Colour Code             | RAL 9010                            |
| Dimmable                    | Yes                                 |
| Dimensions                  |                                     |
| Cut Out                     | 68 x 68mm (Length x<br>Width)       |
| Length                      | 62mm                                |
| Minimum Depth               | 60mm                                |
| Recessed Depth              | 22mm                                |
| Vertical Rotation           | 40°                                 |
| Width                       | 62mm                                |
| Electrical                  |                                     |
| Energy Efficiency<br>Rating | А                                   |
| Maximum Wattage             | 3.5W                                |
| Power Factor                | 0.85                                |
| Voltage                     | 240V                                |
| Light Characteristics       |                                     |
| Beam Angle                  | 35°                                 |
| Colour Rendering            | 80                                  |
| Index<br>Page 1 of 2        |                                     |