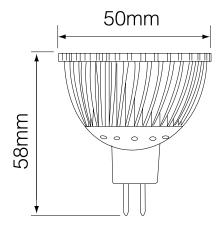

## General

| Ocheral                                  |                         |
|------------------------------------------|-------------------------|
| Сар                                      | GU5.3/MR16              |
| Colour                                   | Chrome                  |
| Construction                             | Aluminium               |
| Dimmable                                 | Yes                     |
| Dimmable                                 | Yes                     |
| LED Type                                 | Cree                    |
| Dimensions                               |                         |
| Diameter                                 | 50mm                    |
| Length                                   | 58mm                    |
| Electrical                               |                         |
| Energy Efficiency<br>Rating              | A                       |
| Maximum Wattage                          | 7W                      |
| Power Factor                             | 0.95                    |
| Voltage                                  | 240V                    |
| Light Characteristics                    | 5                       |
| Beam Angle                               | 24°                     |
| Colour Rendering<br>Index                | 80                      |
| Colour Temperature<br>Halogen Equivalent | 3000K Warm White<br>75W |