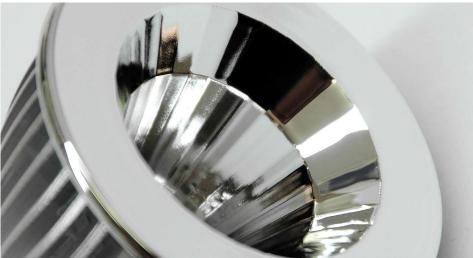

Wattage Lumens 630 lm Lumens Per Watt 90 lm/W

The **Reality MR16 LED 7W** is an LED lamp that matches a halogen lamp in terms of light source and aesthetics. This is achieved with the use of a single Cree LED chip with a reflector built around it.

## **Key Features**

- Replicates halogen refelctor
- LED positioned further back for anti glare
- Complies with October 2010 Part L regulations
- Fully dimmable with leading edge dimmers
- Equivalent to 75W GU10
- Fits MR16 lampholder
- Emergency option available
- Dali option available