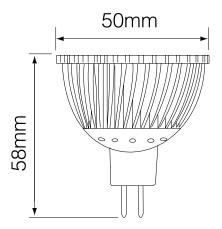

## **REAL MR16D 24D X10**

24° 3000K Warm White Quicklink: Q3DAC

General

Cap GU5.3/MR16 Colour Chrome Construction Aluminium Dimmable Yes

Yes Dimmable LED Type Cree

Dimensions

Diameter 50mm Length 58mm

Electrical