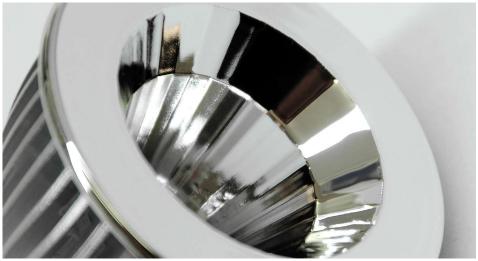

Lumens 630 lm 90 lm/W

Lumens Per Watt

The Reality MR16 LED 7W is an LED lamp that matches a halogen lamp in terms of light source and aesthetics. This is achieved with the use of a single Cree LED chip with a reflector built around it.

## **Key Features**

- Replicates halogen refelctor
- LED positioned further back for anti glare
- Complies with October 2010 Part L regulations
- Fully dimmable with leading edge dimmers
- Equivalent to 75W GU10
- Fits MR16 lampholder
- Emergency option available
- Dali option available