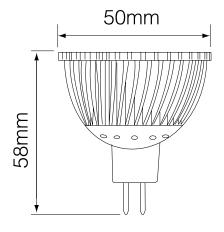

## General

| Cap<br>Construction<br>Dimmable | GU5.3 / MR16<br>Aluminium<br>Yes |
|---------------------------------|----------------------------------|
| Diminable                       | res                              |
| Dimmable                        | Yes                              |
| LED Type                        | Cree                             |
| Dimensions                      |                                  |
| Diameter                        | 50mm                             |
| Length                          | 58mm                             |
| Electrical                      |                                  |
| Energy Efficiency<br>Rating     | A                                |
| Maximum Wattage                 | 7W                               |
| Power Factor                    | 0.95                             |
| Voltage                         | 240V                             |
| Light Characteristics           |                                  |
| Beam Angle                      | 24°                              |
| Colour Rendering<br>Index       | 80                               |
| Colour Temperature              | 2700K Warm White                 |
| Halogen Equivalent<br>Wattage   |                                  |
| Lumens                          | 630 lm                           |