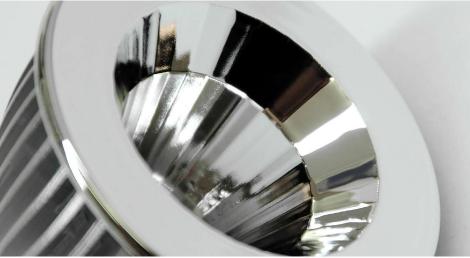

90 lm/W

Lumens Per Watt

The **Reality MR16 LED 7W** is an LED lamp that matches a halogen lamp in terms of light source and aesthetics. This is achieved with the use of a single Cree LED chip with a reflector built around it.

## **Key Features**

- Replicates halogen refelctor
- LED positioned further back for anti glare
- Complies with October 2010 Part L regulations
- Fully dimmable with leading edge dimmers
- Equivalent to 75W GU10
- Fits MR16 lampholder
- Emergency option available
- Dali option available