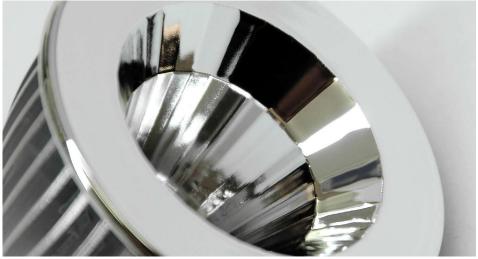

Halogen Equivalent 75W

Wattage

Lumens Per Watt 630 lm Value 630 lm 90 lm/W The **Reality MR16 LED 7W** is an LED lamp that matches a halogen lamp in terms of light source and aesthetics. This is achieved with the use of a single Cree LED chip with a reflector built around it.

## **Kev Features**

- Replicates halogen refelctor
- LED positioned further back for anti glare
- Complies with October 2010 Part L regulations
- Fully dimmable with leading edge dimmers
- Equivalent to 75W GU10
- Fits MR16 lampholder
- Emergency option available
- Dali option available