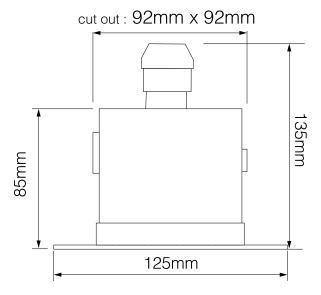

Cut Out 92 x 92mm (Length x

Width)

Grid Length 125mm
Grid Width 125mm
Horizontal Rotation 360°
Length 75mm

Minimum Ceiling

101mm (Standard LED), 133mm (Long

LED)

Vertical Rotation 40°

Width 75mm