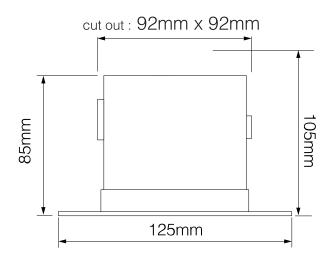

Cut Out 92 x 92mm (Length x

Width)

Grid Length 125mm
Grid Width 125mm
Horizontal Rotation 360°
Length 75mm

Minimum Ceiling

101mm (Standard LED), 133mm (Long

LED)

Vertical Rotation 40°

Width 75mm

Electrical

Depth

Maximum Wattage 50W Voltage 240V The **Trimless Fire Rated Downlight** is adjustable and designed to be plastered into ceilings to give a seamless appearance.

The Trimless Fire Rated Downlight does not require a firehood and is fire rated for up to 90 minutes.