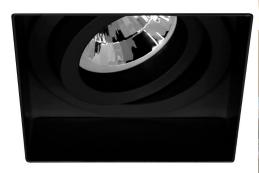

## Trimless Square Metal

Trimless Square Fire Rated Adjustable Downlight GU10 240V Black 50W

## FIREFRTSQGU10 BL

Black 50W Quicklink: Q3D9C

General

Cap GU10 Colour Black

Construction Die-Cast Aluminium

/ Steel Frame

Dimmable Yes

**Dimensions** 