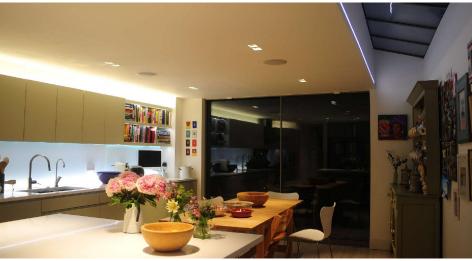

Electrical

Depth

Maximum Wattage 50W Voltage 240V The **Trimless Fire Rated Downlight** is adjustable and designed to be plastered into ceilings to give a seamless appearance.

The Trimless Fire Rated Downlight does not require a firehood and is fire rated for up to 90 minutes.

The advantage of our Trimless Fire Rated Downlight is the can is not enclosed, so it can fit any height lamp and smaller ceiling depths.

Trimless Downlights with Large GU10 Lamp

Trimless Downlights with LED Module