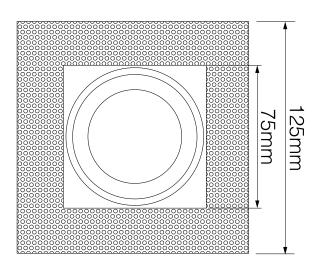

Cut Out 92 x 92mm (Length x

Width)

Grid Length 125mm
Grid Width 125mm
Horizontal Rotation 360°
Length 75mm

Minimum Ceiling

101mm (Standard LED), 133mm (Long

LED)

Vertical Rotation 40°

Width 75mm