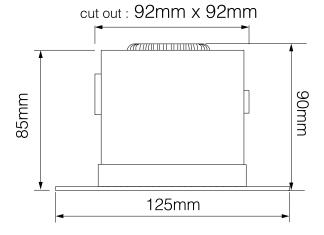

Cut Out 92 x 92mm (Length x

Width)

Grid Length 125mm
Grid Width 125mm
Horizontal Rotation 360°
Length 75mm

Minimum Ceiling

101mm (Standard LED), 133mm (Long

LED)

Vertical Rotation 40°

Width 75mm