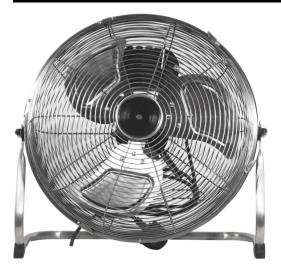

Floor Fan 14" Air Circulator Floor Fan Chrome 14"

The Prem-I-Air 14Inch Air Circulator has a high speed motor for maximum air circulation and offers 3 fan speed settings, with an adjustable tilt head for maximum comfort.

- 3 Fan speed settings for maximum comfort
- Ideal for office and home cooling
- Minimal assembly required
- Adjustable Tilt Head
- Easy To Use