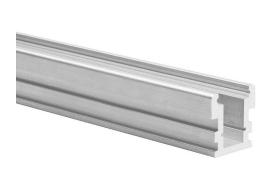

# Line U LED Extrusion Profile - Floor

Line U Outdoor Recessed Floor LED Tape Extrusion Profile 2070mm Aluminium

### General

Depth

Width

Colour Construction

Aluminium on Aluminium **Is** 

DimensionsDepth26mmLength2070nMinimum Floor26mm

2070mm 26mm 26mm

The Line U Recessed Extrusion Profile comes in different lengths and is used to house our LED tape, which keeps the LED tape safe and out of the way.