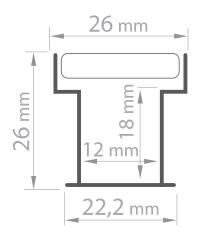

### General

Depth

Width

Colour Construction

Aluminium on Aluminium **Is** 

DimensionsDepth26mmLength2070nMinimum Floor26mm

2070mm 26mm 26mm

The Line U Recessed Extrusion Profile comes in different lengths and is used to house our LED tape, which keeps the LED tape safe and out of the way.