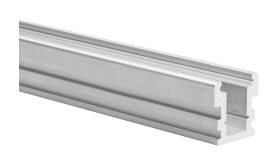

# Line U LED Extrusion Profile - Floor

Line U Outdoor Recessed Floor LED Tape Extrusion Profile 2070mm Aluminium

# **LINE U ALU 2.07M**

2070mm Aluminium Quicklink: Q3D7A

General

Colour Aluminium
Construction Aluminium

**Dimensions** 

Depth 26mm Length 2070mm Minimum Floor 26mm

Depth

Width 26mm

The **Line U Recessed Extrusion Profile** comes in different lengths and is used to house our LED tape, which keeps the LED tape safe and out of the way.

For Exterior Use - mounting to different types of pavements, floor, outdoor grounds, sidewalk surfaces, bike lanes, parking lots etc. (designed to meet IP67 waterproof level)