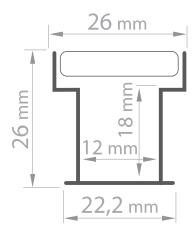

# **LINE U ALU 2.07M**

2070mm Aluminium Quicklink: Q3D7A

General

Colour Aluminium
Construction Aluminium

**Dimensions** 

Depth 26mm Length 2070mm Minimum Floor 26mm

Depth

Width 26mm