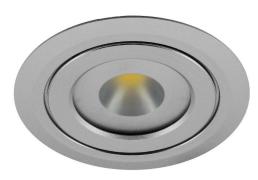

## DVS4A3B24 SIL

4W Silver

Quicklink: Q3D5E

General

Colour Silver
Construction Plastic
Dimmable Yes
IP Rating IP20

Dimmable Yes Maximum 28W

Connection

Operating 0°C to 40°C

## **Light Characteristics**

Beam Angle 60° Colour Rendering 80

Index

Colour Temperature 3000K Warm White

Lumens Per Watt 300 lm

Lumens Per Watt 75 lm/W

The **LED Diva2 Spot** is a fixed recessed 24V 4W LED downlight suitable for use in alcoves, shelves, cupboards and cabinets. Best suited to positions where there is little depth available.

## Specification

- Linkable together with Diva2 linear LED
- Single 4W diode eliminates multiple shadows
- Virtually no heat emission and no UV radiation
- Friction fit in slim pocket with mounting spring option
- Maximum of 7 Diva2 spots can be connected in a row
- Dimmable with available accessories