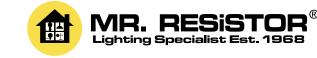

## **Light Characteristics**

Beam Angle60°Colour Rendering80Index3000K Warm WhiteLumens300 ImLumens Per Watt75 Im/W

The **LED Diva2 Spot** is a fixed recessed 24V 4W LED downlight suitable for use in alcoves, shelves, cupboards and cabinets. Best suited to positions where there is little depth available.

## Specification

- Linkable together with Diva2 linear LED
- Single 4W diode eliminates multiple shadows
- Virtually no heat emission and no UV radiation
- Friction fit in slim pocket with mounting spring option
- Maximum of 7 Diva2 spots can be connected in a row
- Dimmable with available accessories