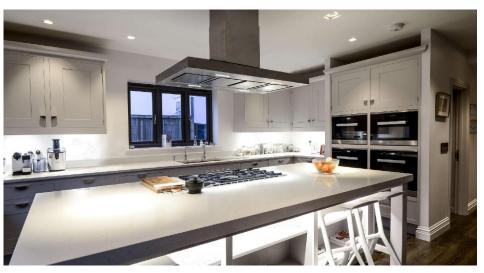

## **Light Characteristics**

Beam Angle60°Colour Rendering80Index3000K Warm WhiteLumens300 ImLumens Per Watt75 Im/W

The **LED Diva2 Spot** is a fixed recessed 24V 4W LED downlight suitable for use in alcoves, shelves, cupboards and cabinets. Best suited to positions where there is little depth available.