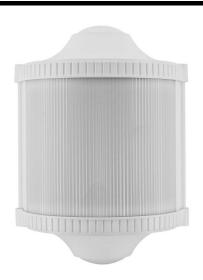

# Trophy

Trophy Garden Lantern 60W White

## Electrical

Maximum Wattage 60W Voltage 240V

The **Trophy**garden wall lantern has a aluminium construction and is rated IP44 for location outside. It provides outstanding light dispersal to create dramatic highlighting of door frontages, wall, columns and patio areas.

Constructed from aluminium and plastic diffuser. The lantern requires  $1x\ 60W$  maximum E27 lamps available separately.