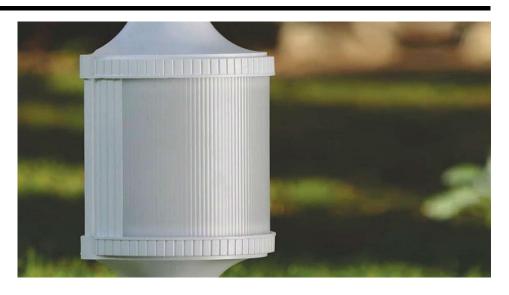

## Electrical

Maximum Wattage 60W Voltage 240V

The **Trophy**garden wall lantern has a aluminium construction and is rated IP44 for location outside. It provides outstanding light dispersal to create dramatic highlighting of door frontages, wall, columns and patio areas.