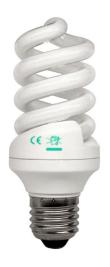

## **CFL SPIRAL 15WES**

ES / E27 15W (=75W) Quicklink: Q3CD8

## General

| Сар                   | ES/E27     |
|-----------------------|------------|
| Construction          | Glass      |
| Dimmable              | No         |
|                       |            |
| Dimmable              | No         |
| Dimensions            |            |
| Diameter              | 48mm       |
| Length                | 121mm      |
| Electrical            |            |
| Energy Efficiency     | А          |
| Rating                |            |
| Maximum Wattage       | 15W        |
| Voltage               | 240V       |
| Light Characteristics |            |
| Colour Temperature    | 2700K Warr |

Colour Temperature2700K Warm WhiteHalogen Equivalent75WWattage900 ImLumens Per Watt60 Im/W

The **CF Spiral** is a direct compact fluorescent replacement for incandescent general service lamps. They have a unique spiral design that make them particularly compact and comes in a variety of standard cap shapes. Compared to their incandescent equivalents, these compact fluorescent lamps last up to 10 times longer and are 70% more energy efficient.