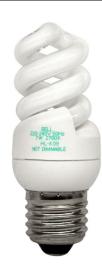

# General Service Spiral

CF Spiral ES / E27 7W (=40W)

#### **CFL SPIRAL 7WES**

ES / E27 7W (=40W) Quicklink: Q3CC2

### General

Cap ES/E27
Construction Glass
Dimmable No

Dimmable No

#### Dimensions

Diameter 37mm Length 95mm

#### Electrical

Energy Efficiency A

Rating

Maximum Wattage 7W Voltage 240V

## **Light Characteristics**

Colour Temperature 2700K Warm White

Halogen Equivalent 40W

Wattage

Lumens Per Watt 400 lm Lumens Per Watt 57 lm/W

The **CF Spiral** is a direct compact fluorescent replacement for incandescent general service lamps. They have a unique spiral design that make them particularly compact and comes in a variety of standard cap shapes. Compared to their incandescent equivalents, these compact fluorescent lamps last up to 10 times longer and are 70% more energy efficient.