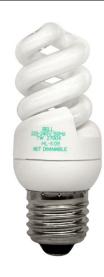

# **CFL SPIRAL 7WES**

ES / E27 7W (=40W) Quicklink: Q3CC2

# **Light Characteristics**

Colour Temperature 2700K Warm White

Halogen Equivalent 40W

Wattage

Lumens Per Watt 400 lm 57 lm/W

The **CF Spiral** is a direct compact fluorescent replacement for incandescent general service lamps. They have a unique spiral design that make them particularly compact and comes in a variety of standard cap shapes. Compared to their incandescent equivalents, these compact fluorescent lamps last up to 10 times longer and are 70% more energy efficient.