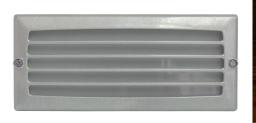

## Brick Recessed Brick Light E27 240V Silver 40W

The **Brick** IP54 rated opal glass lights are suitable for driveways and patio gardens. It takes a golf ball E27 lamp.

The brick light range can be installed directly into brick or encased in cement with the included boxbox.

## **ART411 SILVER**

Silver 40W Quicklink: Q612

## General

| Colour          | Silver                         |
|-----------------|--------------------------------|
| Construction    | Die-Cast Aluminium<br>/ Glass  |
| IP Rating       | IP45                           |
| RAL Colour Code | RAL 9006                       |
| Dimensions      |                                |
| Cut Out         | 88 x 230mm (Length<br>x Width) |
|                 |                                |
| Length          | 104mm                          |