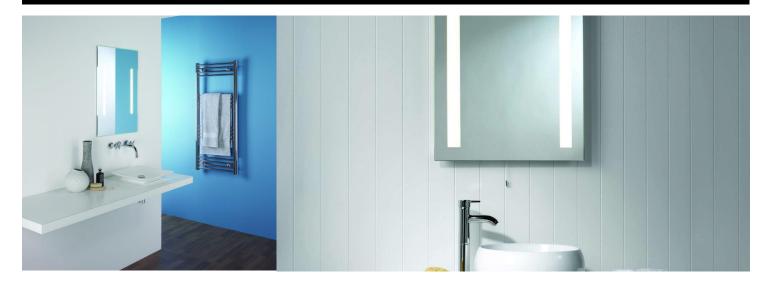

Maximum Wattage 56W (2 x 14W) Voltage 240V The **Recess illuminated** mirror light provides a nice diffused ambient light to surrounding walls whilst reducing shadows on the mirror surface. A depth of only 40mm reduces its impact and ensures greater flexibility in small or narrow bathrooms. Two 14W fluorescent lamp are incorporated into the fitting, providing sufficient light for tasks such as shaving whilst also meeting the requirements of Part L building regulations on the conservation of power.