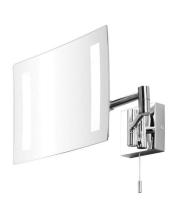

# Magnifying Mirror

Madison Polished Chrome 25W

# MADISON 0338

Polished Chrome 25W Quicklink: Q3C6B

### Electrical

Maximum Wattage 25W Voltage 240V

The **Madison** adjustable magnifying mirror light is ideal as a separate mirror in any bathroom for applying make-up or shaving due to the three times magnification. A 25W halogen capsule lamp is incorporated into the fitting to remove shadows for better clarity.

This fitting is IP44 rated, allowing for location in bathroom zone 2 (see technical tab). Constructed from steel and glass with two adjustable arms. It is fully adjustable with a swing arm and pivoting head. This fitting is dimming compatible and has a pull cord on the base for easy switching. A 25W G9 halogen capsule lamp is included.