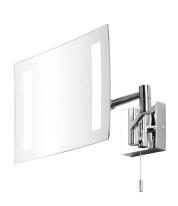

## MADISON 0338

Polished Chrome 25W Quicklink: Q3C6B

## General

Cap G9
Colour Chrome
Construction Steel / Glass
IP Rating IP44

Magnification x3

## **Dimensions**

Depth 350mm Height 170mm Width 220mm

## Electrical

Maximum Wattage 25W Voltage 240V

The **Madison** adjustable magnifying mirror light is ideal as a separate mirror in any bathroom for applying make-up or shaving due to the three times magnification. A 25W halogen capsule lamp is incorporated into the fitting to remove shadows for better clarity.

This fitting is IP44 rated, allowing for location in bathroom zone 2 (see technical tab). Constructed from steel and glass with two adjustable arms. It is fully adjustable with a swing arm and pivoting head. This fitting is dimming compatible and has a pull cord on the base for easy switching. A 25W G9 halogen capsule lamp is included.