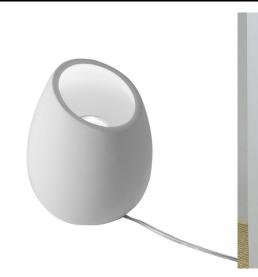

## Electrical

Maximum Wattage 50W Voltage 240V

The **Limina** up-light gives a fixed upward beam of light ideal for producing simple but effective mood or feature lighting. It is free-standing, and plugs into a mains supply, so can be easily moved around.

A clear plug and inline switch is supplied with this product. A GU10 50W Lamp is also included with the fitting.

If individual dimming is required an in-line dimmer must be purchased. Please refer to the dimmers minimum and maximum loads so that a lamp with corresponding wattage is used.