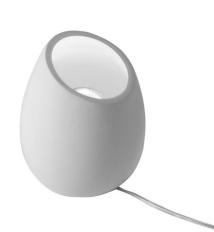

Maximum Wattage 50W Voltage 240V

The **Limina** up-light gives a fixed upward beam of light ideal for producing simple but effective mood or feature lighting. It is free-standing, and plugs into a mains supply, so can be easily moved around.

A clear plug and inline switch is supplied with this product. A GU10 50W Lamp is also included with the fitting.

If individual dimming is required an in-line dimmer must be purchased. Please refer to the dimmers minimum and maximum loads so that a lamp with corresponding wattage is used.