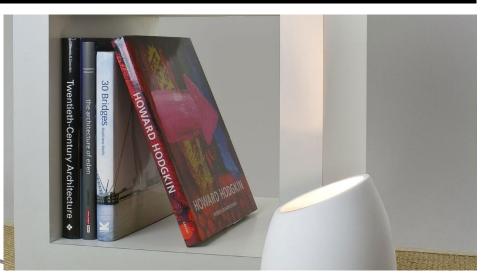

Maximum Wattage 50W Voltage 240V

The **Limina** up-light gives a fixed upward beam of light ideal for producing simple but effective mood or feature lighting. It is free-standing, and plugs into a mains supply, so can be easily moved around.