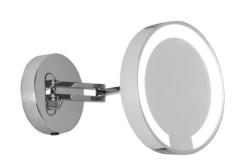

## Magnifying Mirror Catena Bathroom Mirror Light (0628) Polished Chrome 22W

## **CATENA 1137001**

Polished Chrome 22W Quicklink: Q3C66

The **Catena** adjustable magnifying mirror light is ideal as a separate mirror in any bathroom for applying make-up or shaving due to the five times magnification. A 22W fluorescent lamp is incorporated into the fitting, which not only removes shadows for better clarity, but also meets the requirements of Part L building regulations on the conservation of power.

This fitting is IP44 rated, allowing for location in bathroom zone 2. Constructed from steel and glass with one adjustable arm. It is fully adjustable with a swing arm and pivoting head. An integral electronic ballast is built in. This fitting is not dimming compatible and is mains switching only. A 22W T5 fluorescent lamp is available separately.