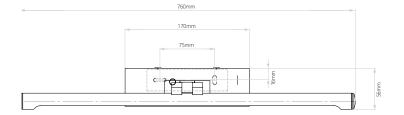

Q3C49

#### General

Colour Nickel
Construction Steel

#### Dimensions

Depth 210mm Head Width 760mm Height 50mm Length 760mm

### Electrical

Maximum Wattage 8W Voltage 240V

## **Light Characteristics**

Colour Temperature 2700K Warm White

The **Goya LED 760mm** picture light is a sleek and stylish lighting solution for illuminating pictures, mirrors, and other wall-mounted décor. The light features an adjustable knuckle on the base and on the light tube itself, allowing you to easily angle the light to perfectly illuminate your art or décor.

Constructed from durable steel, the Goya is built to provide long-lasting performance. This light is not dimmable and it is mains switching only, perfect for creating a focused, spotlight effect to highlight your favourite pictures and mirrors.