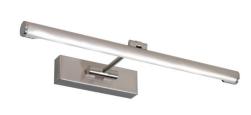

## **Light Characteristics**

Colour Temperature 2700K Warm White

The **Goya LED 760mm** picture light is a sleek and stylish lighting solution for illuminating pictures, mirrors, and other wall-mounted décor. The light features an adjustable knuckle on the base and on the light tube itself, allowing you to easily angle the light to perfectly illuminate your art or décor.

Constructed from durable steel, the Goya is built to provide long-lasting performance. This light is not dimmable and it is mains switching only, perfect for creating a focused, spotlight effect to highlight your favourite pictures and mirrors.