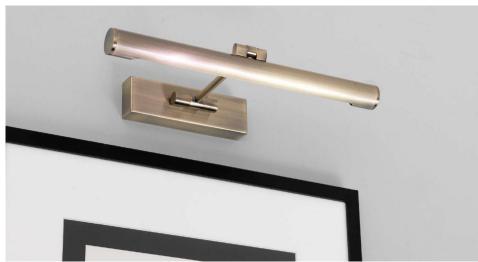

## **Light Characteristics**

Colour Temperature 2700K Warm White

The **Goya LED 760mm** picture light is a sleek and stylish lighting solution for illuminating pictures, mirrors, and other wall-mounted décor. The light features an adjustable knuckle on the base and on the light tube itself, allowing you to easily angle the light to perfectly illuminate your art or décor.

Constructed from durable steel, the Goya is built to provide long-lasting performance. This light is not dimmable and it is mains switching only, perfect for creating a focused, spotlight effect to highlight your favourite pictures and mirrors.