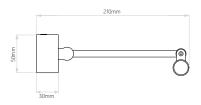

3C49

#### General

Colour Nickel
Construction Steel

#### Dimensions

Depth 210mm Head Width 760mm Height 50mm Length 760mm

### Electrical

Maximum Wattage 8W Voltage 240V

## **Light Characteristics**

Colour Temperature 2700K Warm White

The **Goya LED 760mm** picture light is a sleek and stylish lighting solution for illuminating pictures, mirrors, and other wall-mounted décor. The light features an adjustable knuckle on the base and on the light tube itself, allowing you to easily angle the light to perfectly illuminate your art or décor.

Constructed from durable steel, the Goya is built to provide long-lasting performance. This light is not dimmable and it is mains switching only, perfect for creating a focused, spotlight effect to highlight your favourite pictures and mirrors.