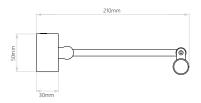

ur Nickel
Construction Steel

### **Dimensions**

Depth 210mm Head Width 760mm Height 50mm Length 760mm

### Electrical

Maximum Wattage 8W Voltage 240V

## **Light Characteristics**

Colour Temperature 2700K Warm White

The **Goya LED 760mm** picture light is a sleek and stylish lighting solution for illuminating pictures, mirrors, and other wall-mounted décor. The light features an adjustable knuckle on the base and on the light tube itself, allowing you to easily angle the light to perfectly illuminate your art or décor.

Constructed from durable steel, the Goya is built to provide long-lasting performance. This light is not dimmable and it is mains switching only, perfect for creating a focused, spotlight effect to highlight your favourite pictures and mirrors.

Brushed Nickel 8W