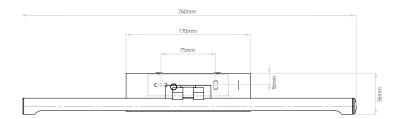

lour Nickel
Construction Steel

### **Dimensions**

Depth 210mm Head Width 760mm Height 50mm Length 760mm

### Electrical

Maximum Wattage 8W Voltage 240V

## **Light Characteristics**

Colour Temperature 2700K Warm White

The **Goya LED 760mm** picture light is a sleek and stylish lighting solution for illuminating pictures, mirrors, and other wall-mounted décor. The light features an adjustable knuckle on the base and on the light tube itself, allowing you to easily angle the light to perfectly illuminate your art or décor.

Constructed from durable steel, the Goya is built to provide long-lasting performance. This light is not dimmable and it is mains switching only, perfect for creating a focused, spotlight effect to highlight your favourite pictures and mirrors.

Brushed Nickel 8W