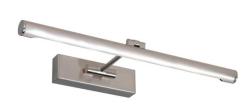

# GOYA 760 1115009

Brushed Nickel 8W Quicklink: Q3C49

## **Light Characteristics**

Colour Temperature 2700K Warm White

The **Goya LED 760mm** picture light is a sleek and stylish lighting solution for illuminating pictures, mirrors, and other wall-mounted décor. The light features an adjustable knuckle on the base and on the light tube itself, allowing you to easily angle the light to perfectly illuminate your art or décor.

Constructed from durable steel, the Goya is built to provide long-lasting performance. This light is not dimmable and it is mains switching only, perfect for creating a focused, spotlight effect to highlight your favourite pictures and mirrors.