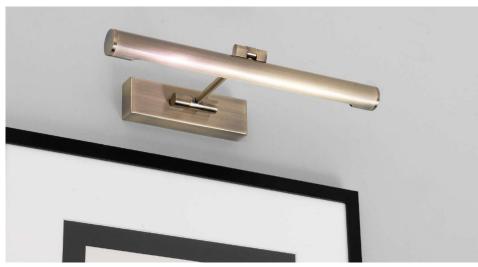

# GOYA 760 1115009

Brushed Nickel 8W Quicklink: Q3C49

## **Light Characteristics**

Colour Temperature 2700K Warm White

The **Goya LED 760mm** picture light is a sleek and stylish lighting solution for illuminating pictures, mirrors, and other wall-mounted décor. The light features an adjustable knuckle on the base and on the light tube itself, allowing you to easily angle the light to perfectly illuminate your art or décor.

Constructed from durable steel, the Goya is built to provide long-lasting performance. This light is not dimmable and it is mains switching only, perfect for creating a focused, spotlight effect to highlight your favourite pictures and mirrors.