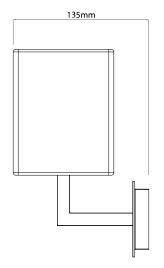

## General

| Сар             | SES/E14 |
|-----------------|---------|
| Colour          | Chrome  |
| Construction    | Steel   |
| Dimmable        | Yes     |
| IP Rating       | IP20    |
| Dimensions      |         |
| Depth           | 135mm   |
| Height          | 205mm   |
| Width           | 250mm   |
| Electrical      |         |
| Maximum Wattage | 60W     |
| Voltage         | 240V    |
|                 |         |