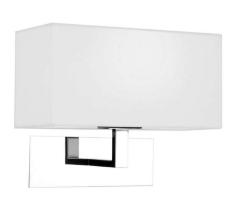

## **PARKLANE 1080011**

60W White Shade (incl.) / Polished Chrome Quicklink: Q3C41

The **Park Lane Wall** is a stylish modern bedside wall light designed not only to colour coordinate with your existing furnishings but also to be a practical fitting.

Unlike the rest of the Park Lane range, this product is a complete fitting, with a white shade bundled with the fitting.

Constructed from steel and finished in nickel. The included shade is made from high quality fabric. This fitting is mains switching only and is fully dimming compatible. A 60W E14 golf ball lamp is available separately.