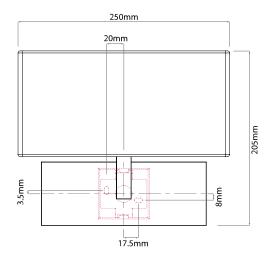

## General

| Сар             | SES/E14 |
|-----------------|---------|
| Colour          | Chrome  |
| Construction    | Steel   |
| Dimmable        | Yes     |
| IP Rating       | IP20    |
| Dimensions      |         |
| Depth           | 135mm   |
| Height          | 205mm   |
| Width           | 250mm   |
| Electrical      |         |
| Maximum Wattage | 60W     |
| Voltage         | 240V    |
|                 |         |