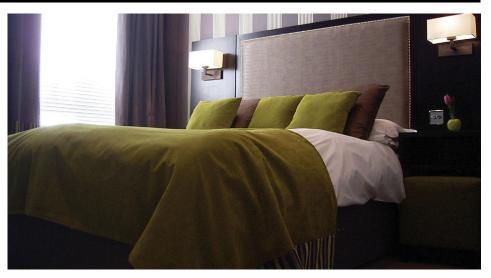

The **Park Lane Wall** is a stylish modern bedside wall light designed not only to colour coordinate with your existing furnishings but also to be a practical fitting.

Unlike the rest of the Park Lane range, this product is a complete fitting, with a white shade bundled with the fitting.

Constructed from steel and finished in nickel. The included shade is made from high quality fabric. This fitting is mains switching only and is fully dimming compatible. A 60W E14 golf ball lamp is available separately.