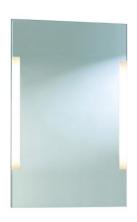

## **IMOLA 900 0782**

Unswitched Quicklink: Q3C21

## General

Cap T5
Colour Chrome
Construction Glass
IP Rating IP44

## Dimensions

Depth 42mm Height 900mm Width 600mm

## Electrical

Maximum Wattage 56W (2 x 24W)

Voltage 240V

The **Imola 900** mirror light provides a nice diffused ambient light to surrounding walls whilst reducing shadows on the mirror surface. A depth of only 42mm reduces its impact and ensures greater flexibility in small or narrow bathrooms. Two 24W fluorescent lamp are incorporated into the fitting, providing sufficient light for tasks such as shaving whilst also meeting the requirements of Part L building regulations on the conservation of power.