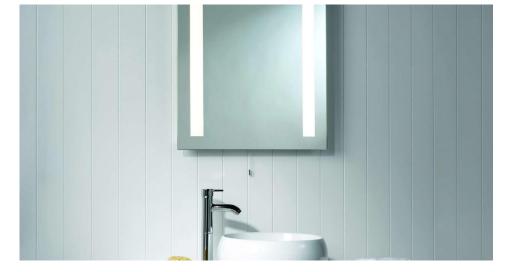

## **IMOLA 900 0782**

Unswitched Quicklink: Q3C21

## General

Cap T5
Colour Chrome
Construction Glass
IP Rating IP44

## Dimensions

Depth 42mm Height 900mm Width 600mm

## Electrical

Maximum Wattage 56W (2 x 24W)

Voltage 240V

The **Imola 900** mirror light provides a nice diffused ambient light to surrounding walls whilst reducing shadows on the mirror surface. A depth of only 42mm reduces its impact and ensures greater flexibility in small or narrow bathrooms. Two 24W fluorescent lamp are incorporated into the fitting, providing sufficient light for tasks such as shaving whilst also meeting the requirements of Part L building regulations on the conservation of power.