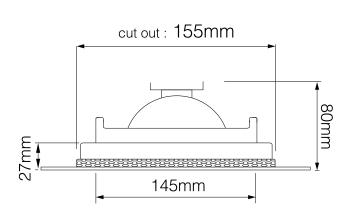

#### **Dimensions**

Cut Out 155mm (Diameter)

Diameter 145mm Grid Diameter 27mm Horizontal Rotation 40°