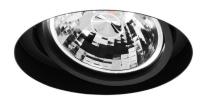

# Trimless Round Metal

Trimless Round Adjustable Downlight AR111 LED Warm White (2700K) 13W (=75W) 24°

13W (=75W) 24° Quicklink: Q3BCA

#### General

Cap G53/AR111

Colour Black

Construction Die-Cast Aluminium

/ Steel Frame

Dimmable Yes
IP Rating IPO0

#### **Dimensions**

Cut Out 155mm (Diameter)

Diameter 145mm Grid Diameter 27mm Horizontal Rotation 40°

## **Light Characteristics**

Beam Angle 24° Colour Rendering 80

Index

Colour Temperature 2700K Warm White

Halogen Equivalent 75W

Wattage

Lumens Per Watt 950 lm 73 lm/W

The **Trimless Downlight** is a fully adjustable downlight that is available in round or square, black or white. It is designed to be plastered into ceilings to give a **seamless** appearance. One of the advantages is that the downlight can be installed then plastered and painted.