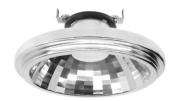

The **AR111 LED 13W** Lamp is equivalent to a 75W AR111 halogen lamp and, like a halogen lamp, is dimmable.

#### **Key Features**

- Complies with October 2010 Part L regulations
- Fully dimmable with leading edge dimmers
- Equivalent to 75W AR111