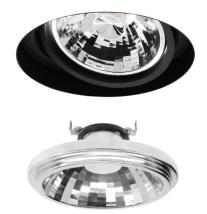

# Trimless Round Metal

Trimless Round Adjustable Downlight AR111 LED Warm White (2700K) 13W (=75W) 24°

## FRTRDAR111BLKWW

13W (=75W) 24° Quicklink: Q3BCA

#### General

| Сар          | G53/AR111                           |
|--------------|-------------------------------------|
| Colour       | Black                               |
| Construction | Die-Cast Aluminium<br>/ Steel Frame |
| Dimmable     | Yes                                 |
| IP Rating    | IP00                                |