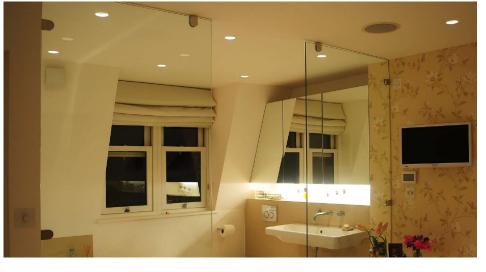

## Page 1 of 2

The **Trimless Downlight** is a fully adjustable downlight that is available in round or square, black or white. It is designed to be plastered into ceilings to give a **seamless** appearance. One of the advantages is that the downlight can be installed then plastered and painted.