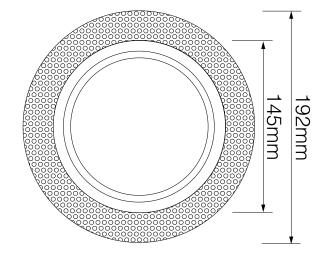

## Dimensions

Cut Out155mm (Diameter)Diameter145mmGrid Diameter27mmHorizontal Rotation40°