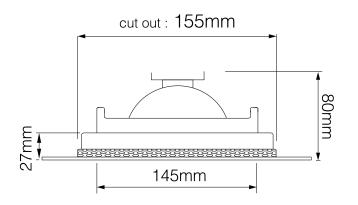

## Dimensions

Cut Out155mm (Diameter)Diameter145mmGrid Diameter27mmHorizontal Rotation40°