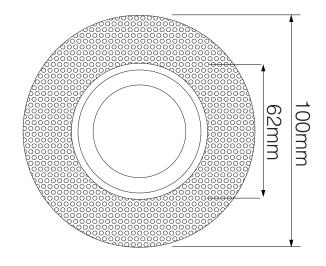

uminium<br>/ Steel Frame |
| Dimmable     | Yes                                 |
| IP Rating    | IP20                                |
| Dimensions   |                                     |

Cut Out68mm (Diameter)Diameter62mmRecessed Depth22mmVertical Rotation40°

## Electrical

| Maximum Wattage | 35W |
|-----------------|-----|
| Voltage         | 12V |



The **Trimless Downlight** is a fully adjustable downlight that is available in round or square, black or white. Using the different lampholders available you can select different light sources; Halogen, LED and Metal Halide. It is designed to be plastered into ceilings to give a **seamless** appearance. One of the advantages is that the downlight can be installed then plastered and painted. Trimless Downlights with LED MR11 Lamp