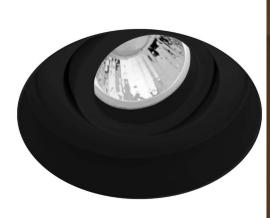

## FRTRDMR11 BLACK

Black 35W Quicklink: Q3BC6

## General

| Сар          | GU4/MR11                            |
|--------------|-------------------------------------|
| Colour       | Black                               |
| Construction | Die-Cast Aluminium<br>/ Steel Frame |
| Dimmable     | Yes                                 |
| IP Rating    | IP20                                |
| Dimensions   |                                     |