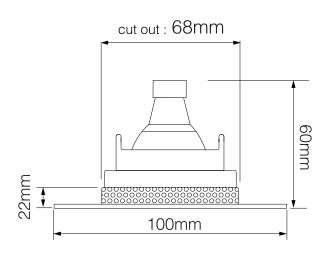

Aluminium<br>/ Steel Frame |
| Dimmable     | Yes                                 |
| IP Rating    | IP20                                |
| Dimensions   |                                     |

Cut Out68mm (Diameter)Diameter62mmRecessed Depth22mmVertical Rotation40°

## Electrical

| Maximum Wattage | 35W |
|-----------------|-----|
| Voltage         | 12V |



The **Trimless Downlight** is a fully adjustable downlight that is available in round or square, black or white. Using the different lampholders available you can select different light sources; Halogen, LED and Metal Halide. It is designed to be plastered into ceilings to give a **seamless** appearance. One of the advantages is that the downlight can be installed then plastered and painted. Trimless Downlights with LED MR11 Lamp