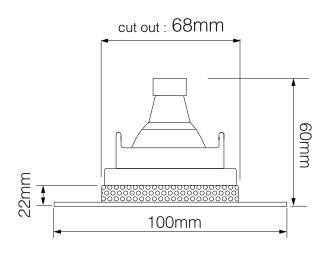

### General

| Сар          | GU4/MR11                            |  |
|--------------|-------------------------------------|--|
| Colour       | Black                               |  |
| Construction | Die-Cast Aluminium<br>/ Steel Frame |  |
| Dimmable     | Yes                                 |  |
| IP Rating    | IP20                                |  |
| Dimensions   |                                     |  |
| Cut Out      | 68mm (Diameter)                     |  |

Cut Out 68mm (Diameter) Diameter 62mm Recessed Depth 22mm Vertical Rotation 40°