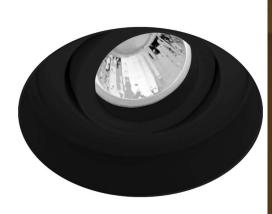

# **FRTRDMR11 BLACK**

Black 35W Quicklink: Q3BC6

### General

| Сар          | GU4/MR11                            |  |
|--------------|-------------------------------------|--|
| Colour       | Black                               |  |
| Construction | Die-Cast Aluminium<br>/ Steel Frame |  |
| Dimmable     | Yes                                 |  |
| IP Rating    | IP20                                |  |
| Dimensions   |                                     |  |
| Cut Out      | 68mm (Diameter)                     |  |

### Electrical

| Maximum Wattage | 35W |
|-----------------|-----|
| Voltage         | 12V |

The Trimless Downlight is a fully adjustable downlight that is available in round or square, black or white. Using the different lampholders available you can select different light sources; Halogen, LED and Metal Halide. It is designed to be plastered into ceilings to give a seamless appearance. One of the advantages is that the downlight can be installed then plastered and painted.