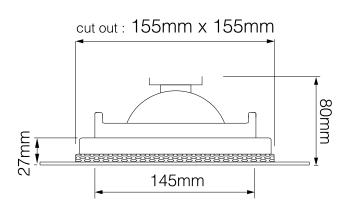

Dimensions

Cut Out 155 x 155mm

(Length x Width)

Horizontal Rotation 360° Length 145mm Minimum Depth 80mm Recessed Depth 80mm Vertical Rotation 40° Width 145mm

Electrical

Maximum Wattage 75W Voltage 12V

The **Trimless Downlight** is a fully adjustable downlight that is available in round or square, black or white. Using the different lampholders available you can select different light sources; Halogen, LED and Metal Halide. It is designed to be plastered into ceilings to give a **seamless** appearance. One of the advantages is that the downlight can be installed then plastered and painted.