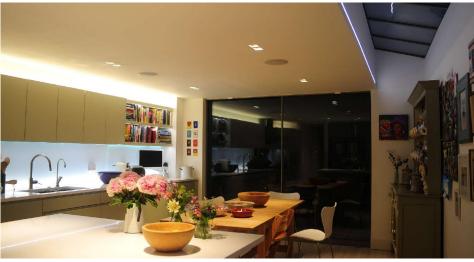

Dimensions

Cut Out 155 x 155mm

(Length x Width)

Horizontal Rotation 360° Length 145mm Minimum Depth 80mm Recessed Depth 80mm Vertical Rotation 40° Width 145mm

Electrical

Maximum Wattage 75W Voltage 12V

The **Trimless Downlight** is a fully adjustable downlight that is available in round or square, black or white. Using the different lampholders available you can select different light sources; Halogen, LED and Metal Halide. It is designed to be plastered into ceilings to give a **seamless** appearance. One of the advantages is that the downlight can be installed then plastered and painted.