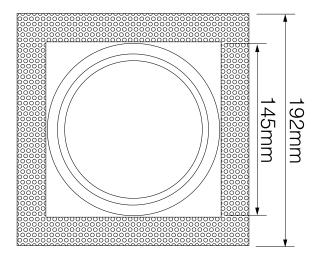

Dimensions

Cut Out 155 x 155mm

(Length x Width)

Horizontal Rotation 360° Length 145mm Minimum Depth 80mm Recessed Depth 80mm Vertical Rotation 40° Width 145mm

Electrical

Maximum Wattage 75W Voltage 12V

The **Trimless Downlight** is a fully adjustable downlight that is available in round or square, black or white. Using the different lampholders available you can select different light sources; Halogen, LED and Metal Halide. It is designed to be plastered into ceilings to give a **seamless** appearance. One of the advantages is that the downlight can be installed then plastered and painted.