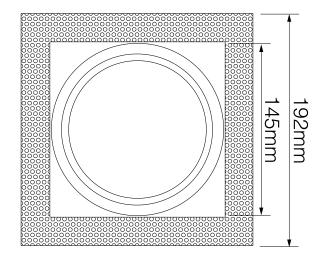

#### Dimensions

| Cut Out             | 155 x 155mm      |
|---------------------|------------------|
|                     | (Length x Width) |
| Horizontal Rotation | 360°             |
| Length              | 145mm            |
| Minimum Depth       | 80mm             |
| Recessed Depth      | 80mm             |
| Vertical Rotation   | 40°              |
| Width               | 145mm            |