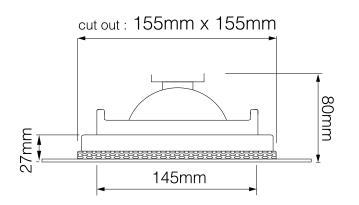

#### Dimensions

| Cut Out             | 155 x 155mm      |
|---------------------|------------------|
|                     | (Length x Width) |
| Horizontal Rotation | 360°             |
| Length              | 145mm            |
| Minimum Depth       | 80mm             |
| Recessed Depth      | 80mm             |
| Vertical Rotation   | 40°              |
| Width               | 145mm            |