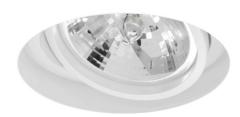

## Trimless Round Metal

Trimless Round Adjustable AR111 Downlight 12V White 100W

## FRTRD AR111 WH

White 100W Quicklink: Q3BC1

General

Cap G53/AR111

Colour White

Construction Die-Cast Aluminium

/ Steel Frame

Dimmable Yes
IP Rating IP20
RAL Colour Code RAL 9010