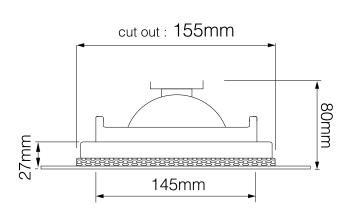

Dimensions

Cut Out 155mm (Diameter)

Diameter 145mm
Grid Diameter 192mm
Horizontal Rotation 360°
Minimum Depth 80mm
Recessed Depth 27mm
Vertical Rotation 40°

Electrical

Maximum Wattage 100W Voltage 12V The **Trimless Downlight** is a fully adjustable downlight that is available in round or square, black or white. It is designed to be plastered into ceilings to give a **seamless** appearance. One of the advantages is that the downlight can be installed then plastered and painted.