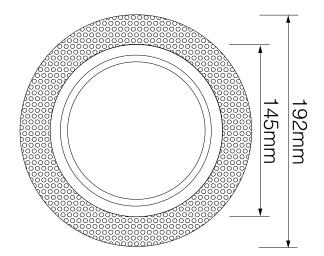

Dimensions

Cut Out 155mm (Diameter)

Diameter 145mm
Grid Diameter 192mm
Horizontal Rotation 360°
Minimum Depth 80mm
Recessed Depth 27mm
Vertical Rotation 40°

Electrical

Maximum Wattage 100W Voltage 12V The **Trimless Downlight** is a fully adjustable downlight that is available in round or square, black or white. It is designed to be plastered into ceilings to give a **seamless** appearance. One of the advantages is that the downlight can be installed then plastered and painted.