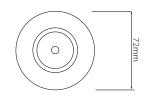

|
| IP Rating    | IP20               |

### Dimensions

Cut Out 62mm (Diameter) Diameter 70mm Minimum Depth 120mm

### Electrical

Maximum Wattage 7W Voltage 240V

### Light Characteristics

Beam Angle45°Colour Temperature3000K Warm WhiteHalogen Equivalent75WWattage630 ImLumens Per Watt90 Im/W



The **50mm Adjustable Downlighter** holds a 50mm lamp. The downlighter uses a spring retention system for easy installation and lamp changing. The light can be adjusted up to 30° for directional lighting.

The **Reality GU10 LED 7W** Lamp is equivalent to a 75W GU10 halogen lamp and, like a halogen lamp, is dimmable.

#### **Key Features**

- Complies with October 2010 Part L regulations
- Fully dimmable with leading edge dimmers
- Equivalent to 75W GU10

Dimensions using our GU10 LED 7W lamps