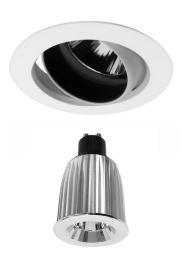

# Elegant Elegant Adjustable Downlight LED Reality GU10 Warm White (3000K) 7W (=75W) 45°

## MR2029 WHT/R45D3K

7W (=75W) 45° Quicklink: Q3BB8

### Light Characteristics

Beam Angle45°Colour Temperature3000K Warm WhiteHalogen Equivalent75WWattage630 ImLumens Per Watt90 Im/W

The **50mm Adjustable Downlighter** holds a 50mm lamp. The downlighter uses a spring retention system for easy installation and lamp changing. The light can be adjusted up to 30° for directional lighting.

The **Reality GU10 LED 7W** Lamp is equivalent to a 75W GU10 halogen lamp and, like a halogen lamp, is dimmable.

#### **Key Features**

- Complies with October 2010 Part L regulations
- Fully dimmable with leading edge dimmers
- Equivalent to 75W GU10

Dimensions using our GU10 LED 7W lamps