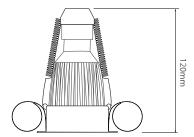

| IP Rating    | IP20               |

### Dimensions

Cut Out 62mm (Diameter) Diameter 70mm Minimum Depth 120mm

### Electrical

Maximum Wattage 7W Voltage 240V

### Light Characteristics

Beam Angle45°Colour Temperature3000K Warm WhiteHalogen Equivalent75WWattage630 ImLumens Per Watt90 Im/W



The **50mm Adjustable Downlighter** holds a 50mm lamp. The downlighter uses a spring retention system for easy installation and lamp changing. The light can be adjusted up to 30° for directional lighting.

The **Reality GU10 LED 7W** Lamp is equivalent to a 75W GU10 halogen lamp and, like a halogen lamp, is dimmable.

#### **Key Features**

- Complies with October 2010 Part L regulations
- Fully dimmable with leading edge dimmers
- Equivalent to 75W GU10

Dimensions using our GU10 LED 7W lamps