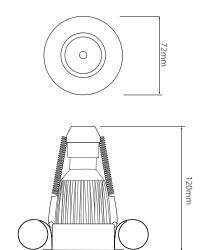

### **Dimensions**

Cut Out 62mm (Diameter)

Diameter 70mm Minimum Depth 120mm

### **Key Features**

- Complies with October 2010 Part L regulations
- Fully dimmable with leading edge dimmers
- Equivalent to 75W GU10

Dimensions using our GU10 LED 7W lamps