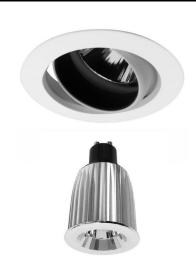

# MR2029 WHT/R45D3K

7W (=75W) 45° Quicklink: Q3BB8

#### General

Cap GU10 Colour White

Construction Die-Cast Aluminium

Dimmable Yes
IP Rating IP20

### **Dimensions**

Cut Out 62mm (Diameter)

Diameter 70mm Minimum Depth 120mm

# Electrical

Maximum Wattage 7W Voltage 240V

# **Light Characteristics**

Beam Angle 45°

Colour Temperature 3000K Warm White

Halogen Equivalent 75W

Wattage

Lumens Per Watt 90 lm/W

The 50mm Adjustable Downlighter holds a 50mm lamp. The downlighter uses a spring retention system for easy installation and lamp changing. The light can be adjusted up to  $30^{\circ}$  for directional lighting.