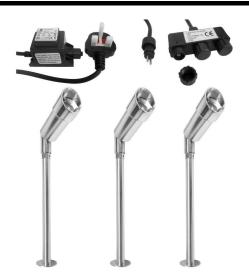

## LEDHOOD ALU 3 WW

3 x 1W 3000K Warm White Quicklink: Q3BAF

## General

| Aluminium<br>Aluminium<br>No<br>IP65 |
|--------------------------------------|
| No                                   |
|                                      |
| 30mm                                 |
| 3m                                   |
| 35mm                                 |
| 450mm                                |
| 175mm                                |
|                                      |
| 3W(3×1W)                             |
| 12V                                  |
|                                      |

## **Light Characteristics**

Beam Angle30°Colour Temperature3000K Warm WhiteLumens70 ImLumens Per Watt23 Im/W

The **LED Hood** range of fittings are a stylish way to accentuate areas of your garden. The head of the spike light can be angled to suit your requirements. Included with these fittings is a 20W Driver and a 3m three point connector. The plug and play nature of this fitting makes these products easy to install.