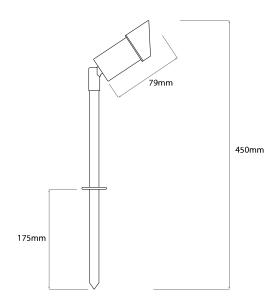

## General

| Aluminium<br>Aluminium<br>No<br>IP65 |
|--------------------------------------|
| No                                   |
|                                      |
| 30mm                                 |
| 3m                                   |
| 35mm                                 |
| 450mm                                |
| 175mm                                |
|                                      |
| 3W(3×1W)                             |
| 12V                                  |
|                                      |