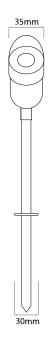

## General

| Aluminium<br>Aluminium<br>No<br>IP65 |
|--------------------------------------|
| No                                   |
|                                      |
| 30mm                                 |
| 3m                                   |
| 35mm                                 |
| 450mm                                |
| 175mm                                |
|                                      |
| 3W(3×1W)                             |
| 12V                                  |
|                                      |