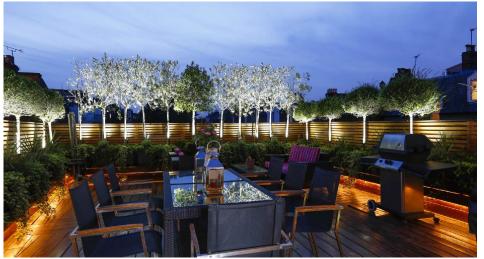

## **Light Characteristics**

Beam Angle30°Colour Temperature3000K Warm WhiteLumens70 ImLumens Per Watt23 Im/W

The **LED Hood** range of fittings are a stylish way to accentuate areas of your garden. The head of the spike light can be angled to suit your requirements. Included with these fittings is a 20W Driver and a 3m three point connector. The plug and play nature of this fitting makes these products easy to install.

The **LED Hood** range of spike lights give a natural light ideal for highlighting areas of your garden to display true colour.

The only drivers compatible with these products are the LEDHOOD TF12/20, and the LEDHOOD TF12/60, and the LEDHOOD TF12/80