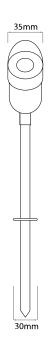

### **Dimensions**

Base Diameter 30mm
Cable Length 3m
Head Diameter 35mm
Height 450mm
Spike Length 175mm