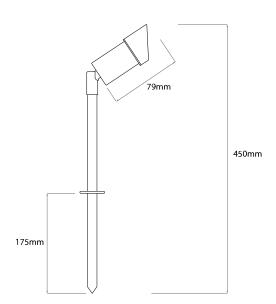

### **Dimensions**

Base Diameter 30mm
Cable Length 3m
Head Diameter 35mm
Height 450mm
Spike Length 175mm