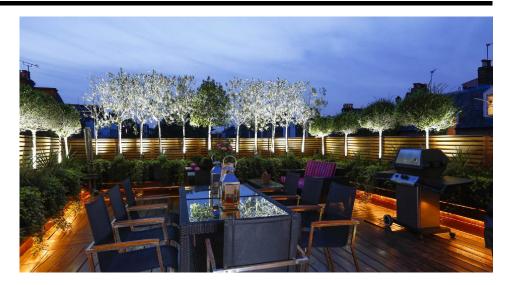

# **Light Characteristics**

Beam Angle 30°

Colour Temperature 3000K Warm White

Lumens Per Watt 70 lm/W

The **LED Hood** range of fittings are a stylish way to accentuate areas of your garden. The head of the spike light can be angled to suit your requirements. The plug and play nature of this fitting makes this product easy to install.

The **LED Hood** range of spike lights give a natural light ideal for highlighting areas of your garden to display true colour.

The only drivers compatible with these products are the **LEDHOOD TF12/20**, and the **LEDHOOD TF12/60**, and the **LEDHOOD TF12/80** 