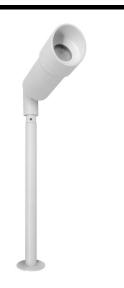

# **Light Characteristics**

Beam Angle 30°

Colour Temperature 3000K Warm White

Lumens Per Watt 70 lm/W

The **LED Hood** range of fittings are a stylish way to accentuate areas of your garden. The head of the spike light can be angled to suit your requirements. The plug and play nature of this fitting makes this product easy to install.