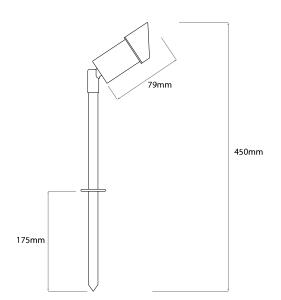

#### **Dimensions**

Base Diameter 30mm
Cable Length 3m
Head Diameter 35mm
Height 450mm
Spike Length 175mm