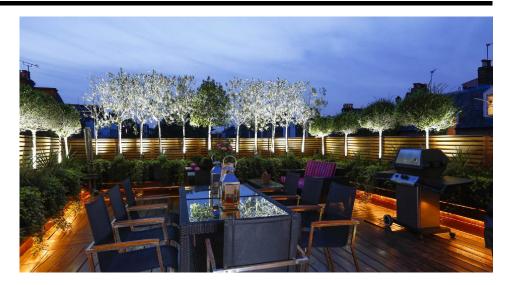

## **Light Characteristics**

Beam Angle 30°

Colour Temperature 3000K Warm White

Lumens Per Watt 70 lm/W

The **LED Hood** range of fittings are a stylish way to accentuate areas of your garden. The head of the spike light can be angled to suit your requirements. The plug and play nature of this fitting makes this product easy to install.

The **LED Hood** range of spike lights give a natural light ideal for highlighting areas of your garden to display true colour.

The only drivers compatible with these products are the **LEDHOOD TF12/20**, and the **LEDHOOD TF12/60**, and the **LEDHOOD TF12/80** 