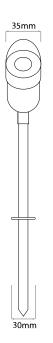

#### **Dimensions**

Base Diameter 30mm
Cable Length 3m
Head Diameter 35mm
Height 450mm
Spike Length 175mm