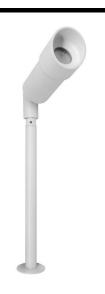

# **LEDHOOD WHT WARM**

1W 3000K Warm White Quicklink: Q3BA8

#### General

Colour White
Construction Aluminium

Dimmable No IP Rating IP65

Dimmable No