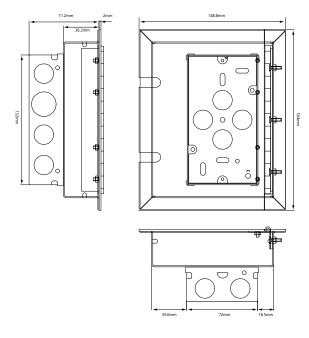

## MRSSRFSK2

Double Satin Stainless Steel Quicklink: Q3B97

General

Colour Stainless Steel

**Dimensions** 

Depth 71.2mm
Length 184mm
Plate Depth 2mm
Width 148.8mm

The superior quality of the **Horizon faceplate style** has been designed to suit both traditional and contemporary interiors. Produced with square corners, it features **trimless switches** for exceptional product reliability. To ensure design uniformity throughout a project, non-standard accessories can be made to suit requirements.

The Horizon Square Recessed Floor Box comes with a 35mm metal back box. However, some of the Euro Sockets Modules linked below need the 47mm back box. Please note, sockets are not included.