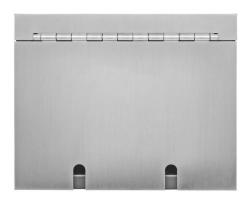

## Flat Plate Horizon Satin Stainless

Horizon Square Recessed Floor Box Double Satin Stainless Steel

A Recessed Floor Box is designed to blend seamlessly into the floor for an unobtrusive appearance. It can be easily opened to reveal a range of electrical outlets, data ports, or multimedia connections, making it a practical and versatile solution for a variety of settings to improve functionality and appearance. From conference rooms and classrooms to offices, living rooms, and kitchens.

The Horizon Square Recessed Floor Box comes with a 35mm metal back box. However, some of the Euro Sockets Modules linked below need the 47mm back box. Please note, sockets are not included.