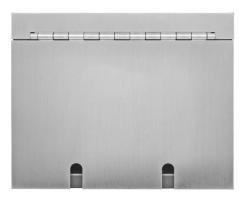

A Recessed Floor Box is designed to blend seamlessly into the floor for an unobtrusive appearance. It can be easily opened to reveal a range of electrical outlets, data ports, or multimedia connections, making it a practical and versatile solution for a variety of settings to improve functionality and appearance. From conference rooms and classrooms to offices, living rooms, and kitchens.

The Horizon Square Recessed Floor Box comes with a 35mm metal back box. However, some of the Euro Sockets Modules linked below need the 47mm back box. Please note, sockets are not included.