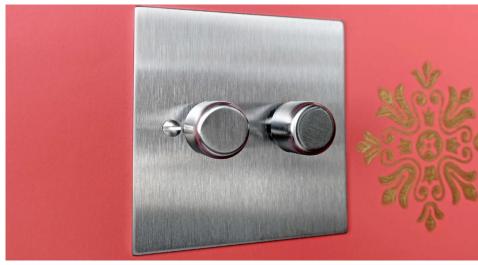

## MRSSRFSK2

Double Satin Stainless Steel Quicklink: Q3B97

General

Colour Stainless Steel

**Dimensions** 

Depth 71.2mm
Length 184mm
Plate Depth 2mm
Width 148.8mm

The superior quality of the **Horizon faceplate style** has been designed to suit both traditional and contemporary interiors. Produced with square corners, it features **trimless switches** for exceptional product reliability. To ensure design uniformity throughout a project, non-standard accessories can be made to suit requirements.