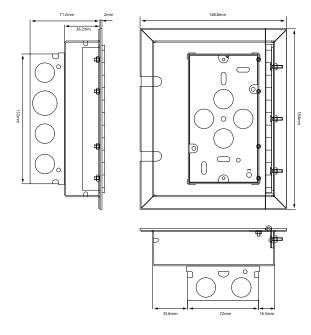

## MRSSRFSK2

Double Satin Stainless Steel Quicklink: Q3B97

General

Colour Stainless Steel

**Dimensions** 

Depth 71.2mm
Length 184mm
Plate Depth 2mm
Width 148.8mm

The superior quality of the **Horizon faceplate style** has been designed to suit both traditional and contemporary interiors. Produced with square corners, it features **trimless switches** for exceptional product reliability. To ensure design uniformity throughout a project, non-standard accessories can be made to suit requirements.